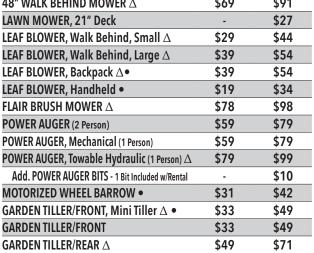

## LAWN RENOVATION

|                                            | 4 HOUR | DAY   |
|--------------------------------------------|--------|-------|
| PLUG SPIKE LAWN AREATOR $\Delta$           | \$58   | \$78  |
| SPIKE LAWN AREATOR, Towable (Heavy Duty)   |        | \$42  |
| FERTILIZER or SEED SPREADER                | -      | \$13  |
| LAWN OVERSEEDER $\Delta$                   | \$49   | \$71  |
| LAWN OVERSEEDER, SELF-PROPELLED $	riangle$ | \$82   | \$113 |
| LAWN ROLLER, Push or Towable               | -      | \$19  |
| POWER BROOM, Handheld $\Delta ullet$       | \$49   | \$71  |
| POWER BROOM, 36" Walkbehind $\Delta$       | \$69   | \$91  |
| SOD CUTTER $\Delta$                        | \$75   | \$105 |
| DETHATCHER $\triangle$                     | \$49   | \$71  |
| YORK RAKE, 4'                              | \$29   | \$39  |
| GARDEN & LAWN MA                           | INTEN/ | ANCE  |
| BRUSH CUTTER (Blade Not Included) •        | -      | \$68  |
| GARDEN BED EDGER $\Delta$                  | \$49   | \$71  |
| LAWN EDGER                                 | \$29   | \$39  |
| 48" WALK BEHIND MOWER $\Delta$             | \$69   | \$91  |
|                                            |        |       |